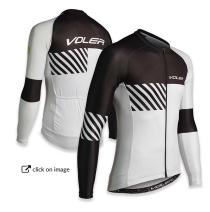

### **Long Sleeve Velocity**

Constructed using a mix of domestic and Italian fabrics and trims, the Velocity Jersey is the pinnacle of our high-performance apparel, with a race-ready cut that is comfortable and fast.

> Available in: Men's and Women's