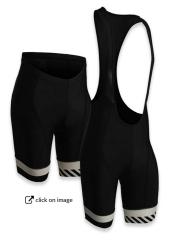

### Black Label Bibs and Shorts

New for 2021, Black Label Bibs and Shorts are built from our finest textured Alta Fabric, featuring innovative five-panel tailoring and paired with our premium CompHP chamois. Black Label Bottoms offer the perfect mix of compression and support.

> Available in: Men's and Women's

NEW